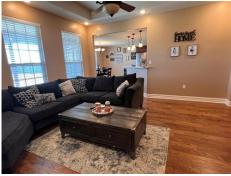

## \$ 330,000

Pristine home w/open floor plan. 3bds/2ba/2car offers a spacious living room w/grand arch ways. Formal dining room. Inviting foyer. Chefs kitchen w/dual convection oven. 2" Granite showcases the center island. Abundance of cabinets, counter space & breakfast bar, plus a breakfast nook. Gorgeous Master Suite w/glamour bath offering his & her sinks, separate tile shower & Jacuzzi tub & 2 walk-in closets. Nice office area. Covered back patio to enjoy cookouts & entertaining. Privacy fence back yard.