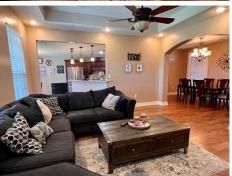

## \$ 330,000

Pristine home w/open floor plan. 3bds/2ba/2car offers a spacious living room w/grand arch ways. Formal dining room. Inviting foyer. Chefs kitchen w/dual convection oven. 2" Granite showcases the center island. Abundance of cabinets, counter space & breakfast bar, plus a breakfast nook. Gorgeous Master Suite w/glamour bath offering his & her sinks, separate tile shower & Jacuzzi tub & 2 walk-in closets. Nice office area. Covered back patio to enjoy cookouts & entertaining. Privacy fence back yard.