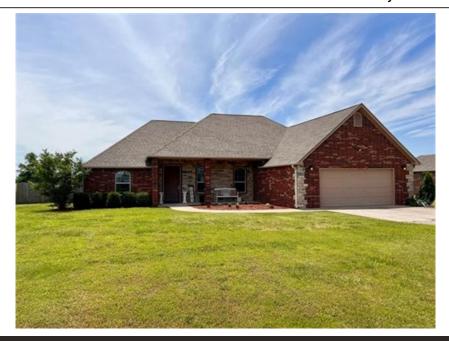

## 222 E 498 Circle, Pryor, OK 74361

» Beds: 3 | Baths: 2 Full

» MLS #: 2217803

» Single Family | 2,114 ft<sup>2</sup> | Lot: 21,867 ft<sup>2</sup> (0.5 acres)

» More Info: 222E498Circle.lsForSale.com

Kimm Kennon (918) 864-4922 kimm\_lakeland@yahoo.com

## \$ 330,000

Pristine home w/open floor plan. 3bds/2ba/2car offers a spacious living room w/grand arch ways. Formal dining room. Inviting foyer. Chefs kitchen w/dual convection oven. 2" Granite showcases the center island. Abundance of cabinets, counter space & breakfast bar, plus a breakfast nook. Gorgeous Master Suite w/glamour bath offering his & her sinks, separate tile shower & Jacuzzi tub & 2 walk-in closets. Nice office area. Covered back patio to enjoy cookouts & entertaining. Privacy fence back yard.