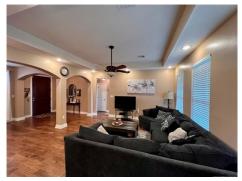

## \$ 330,000

Pristine home w/open floor plan. 3bds/2ba/2car offers a spacious living room w/grand arch ways. Formal dining room. Inviting foyer. Chefs kitchen w/dual convection oven. 2" Granite showcases the center island. Abundance of cabinets, counter space & breakfast bar, plus a breakfast nook. Gorgeous Master Suite w/glamour bath offering his & her sinks, separate tile shower & Jacuzzi tub & 2 walk-in closets. Nice office area. Covered back patio to enjoy cookouts & entertaining. Privacy fence back yard.