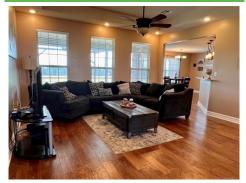

## \$ 330,000

Pristine home w/open floor plan. 3bds/2ba/2car offers a spacious living room w/grand arch ways. Formal dining room. Inviting foyer. Chefs kitchen w/dual convection oven. 2" Granite showcases the center island. Abundance of cabinets, counter space & breakfast bar, plus a breakfast nook. Gorgeous Master Suite w/glamour bath offering his & her sinks, separate tile shower & Jacuzzi tub & 2 walk-in closets. Nice office area. Covered back patio to enjoy cookouts & entertaining. Privacy fence back yard.